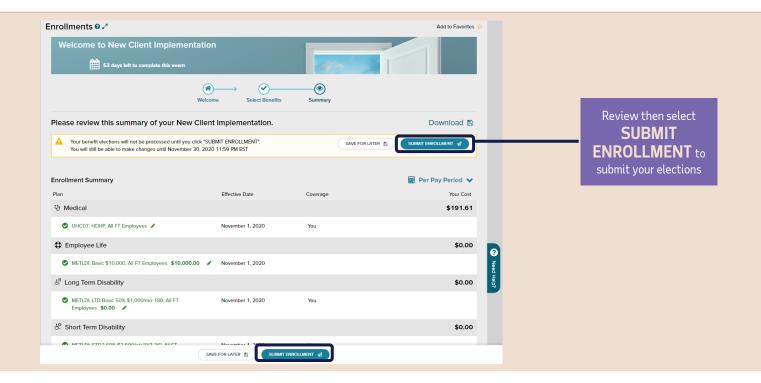

#### Review and complete enrollment.

#### Your benefits enrollment is complete!