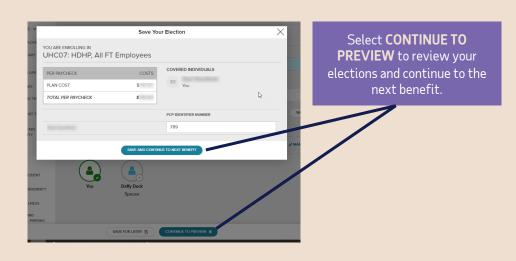

## Click forward to complete your elections.

(including available Voluntary Benefits)

- Sector 2 Coverage
- = Needs Attention
- =You've viewed this section