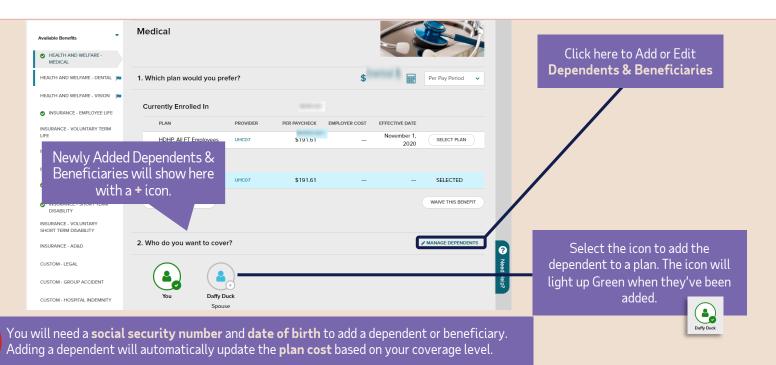

| Need           |
| Please refer to the Summary Plan Description (SPD) or contact a MyLife Advisor for more information, as this line does not include all qualified abaces in status quants.                                     |                |
| Click here to move<br>forward                                                                                                                                                                                 | •              |
| CONTINUE ()                                                                                                                                                                                                   |                |







### Plan enrollment (continued)









#### Add dependents and beneficiaries.





## Click forward to complete your elections.

(including available Voluntary Benefits)





- Sector 2 Coverage
- = Needs Attention
- =You've viewed this section







## Sign up for the Optum HSA.

(if you elected a qualified plan)

\*To open an HSA, enter the amount you want to contribute either per year or per pay period and click **ENROLL**. \*If you are not contributing but your employer is, enter \$0 and **CONTINUE TO PREVIEW** 

| PLAN  HSA  How much would you li Your estimated annual contr | PROVIDER<br>OPTUM                                                                | PER PAYCHECK                                        | EMPLOYER COST                                                                                | EFFECTIVE DATE