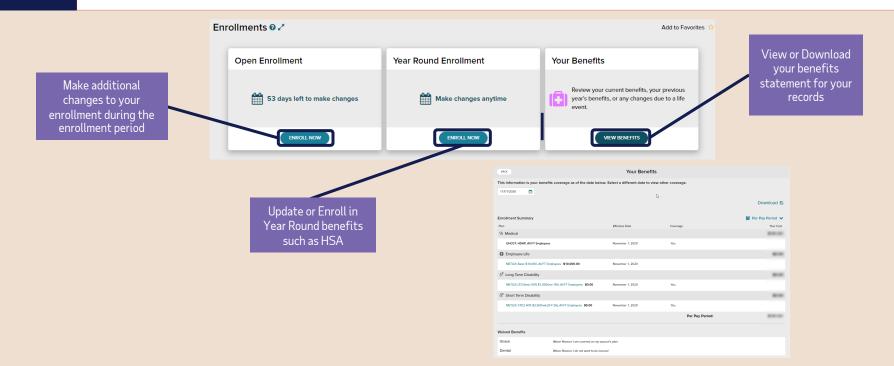

#### Add dependents and beneficiaries.

## Click forward to complete your elections.

(including available Voluntary Benefits)

- Sector 2 Coverage
- = Needs Attention
- =You've viewed this section