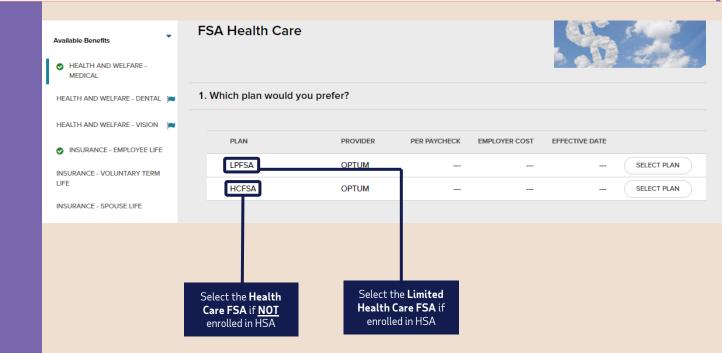

# Choose your Health Care FSA and enter contribution amount. (If you wish to participate)

REMINDERS

\*Limited FSA only covers basic dental and vision expenses if also enrolled in an HSA.

\*Contribution amount will be based on the plan year, not calendar year.

## Choose your Health Care FSA and enter contribution amount. (If you wish to participate)