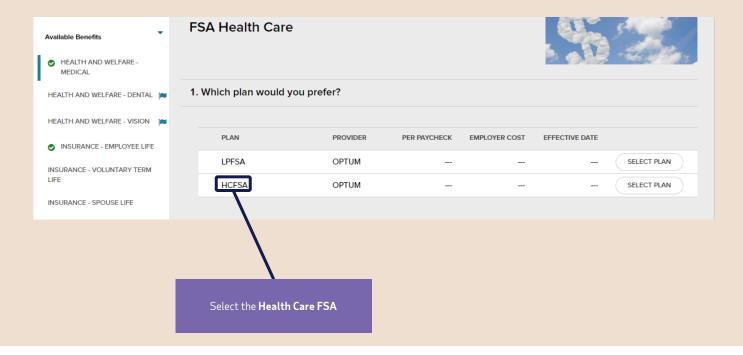

# Choose your Health Care FSA and enter contribution amount. (If you wish to participate)

REMINDERS

\*Limited FSA only covers basic dental and vision expenses if also enrolled in an HSA.

\*Contribution amount will be based on the plan year, not calendar year.

## Choose your Health Care FSA and enter contribution amount. (If you wish to participate)