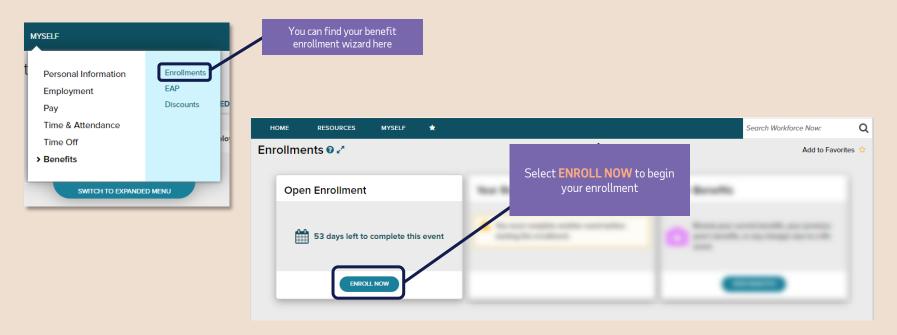

#### Access the Enrollment Wizard

Review your dependents and beneficiaries

Status (Enrolling in Benefits)

Complete Your Enrollment

#### Welcome!

This page contains important details about your benefit offerings, coverage dates, and resources to help you through enrollment

| Enrollments @ 🖍 Add                                                                                                                                                                                           | to Favorites 🏠 |
|---------------------------------------------------------------------------------------------------------------------------------------------------------------------------------------------------------------|----------------|
| Welcome to New Client Implementation                                                                                                                                                                          |                |
| Welcome Select Benefits Summary                                                                                                                                                                               |                |
| Welcome to ADP TotalSource! It's time to enroll in your benefits.                                                                                                                                             | <u>^</u>       |
| This is your opportunity to elect benefits that best fit your needs. You have access to a range of benefit plans that can support your health, wealth, life and work.                                         | - 11           |
| You must enroll within your enrollment window. If you don't, your benefit plans may automatically be chosen for you, or you may not have benefits coverage at all. The benefits Plan June 1- May 31.          | 1 Year is      |
| Your next opportunity to review and change our benefit elections will be during the next annual Open Enrollment period or if you experience an IRS-qualified family status change o special enrollment event. | r HIPAA        |
| Examples of Qualifying Events                                                                                                                                                                                 |                |
| o Change in legal marital status, including marriage, death of spouse, divorce or legal separation.                                                                                                           |                |
| o Change in number of dependents, including birth, adoption or death.                                                                                                                                         | 6              |
| o Change in employment status, including beginning or termination of employment                                                                                                                               | Need           |
| Please refer to the Summary Plan Description (SPD) or contact a MyLife Advisor for more information, as this line does not include all qualified abaces in status quants.                                     |                |
| Click here to move<br>forward                                                                                                                                                                                 | •              |
| CONTINUE ()                                                                                                                                                                                                   |                |