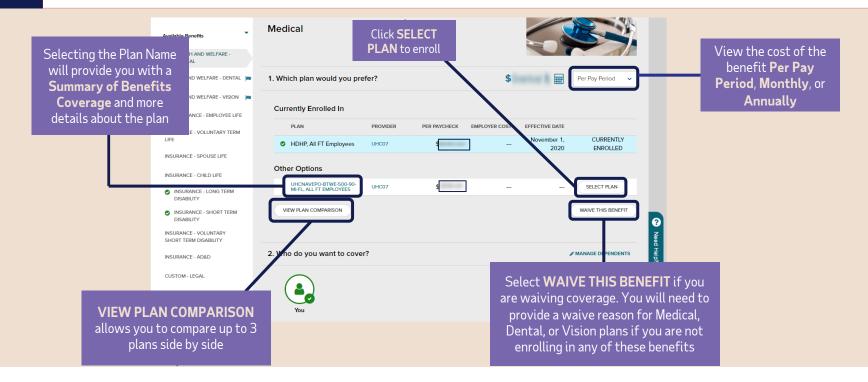

| Need           |
| Please refer to the Summary Plan Description (SPD) or contact a MyLife Advisor for more information, as this line does not include all qualified abaces in status quants.                                     |                |
| Click here to move<br>forward                                                                                                                                                                                 | •              |
| CONTINUE ()                                                                                                                                                                                                   |                |







### Plan enrollment (continued)









#### Add dependents and beneficiaries.





## Click forward to complete your elections.

(including available Voluntary Benefits)





- Sector 2 Coverage
- = Needs Attention
- =You've viewed this section







## Sign up for the Optum HSA.

(if you elected a qualified plan)

\*To open an HSA, enter the amount you want to contribute either per year or per pay period and click **ENROLL**. \*If you are not contributing but your employer is, enter \$0 and **CONTINUE TO PREVIEW** 

| PLAN  HSA  How much would you li Your estimated annual contr | PROVIDER<br>OPTUM                                                                | PER PAYCHECK                                        | EMPLOYER COST                                                                                | EFFECTIVE