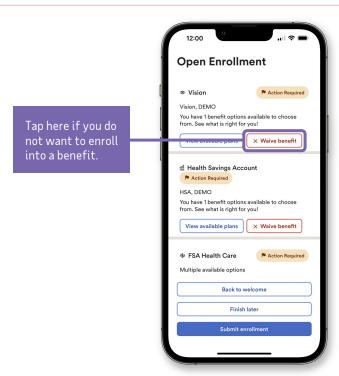

#### Waiving benefits

#### Spending accounts

Under Other Available Elections, take a look at the spending accounts offered.