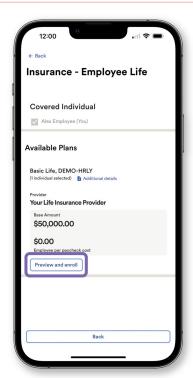

#### Enrolling in benefits

Take a moment to review the offered benefit elections. Items requiring action will be prioritized at the top. All other available elections will be listed underneath.

Tap on the desired benefit to view the details.

#### Designating beneficiaries

Whether you're offered an employer-paid basic life insurance, or you decide to enroll in a voluntary life insurance plan, you'll be required to designate your beneficiaries.