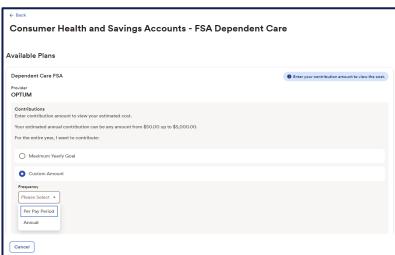

#### Choose your FSA Dependent Care and contribution amount

(If you wish to participate)

#### Reminders:

Choose to enter either **Per Pay Period or Annual**amount.

Contribution amount will be based on the plan year, not calendar year.

IRS contribution limits are applied per calendar year.