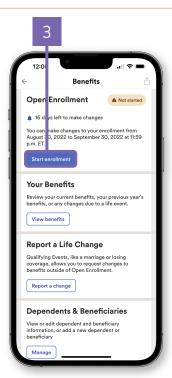

#### Benefits enrollment

Select Enroll Now to begin

#### Benefits enrollment (cont.)

|                                                                                                                                     |                                                                                                    | Ī               |                                                                                                           |                        |                 |
|-------------------------------------------------------------------------------------------------------------------------------------|----------------------------------------------------------------------------------------------------|-----------------|-----------------------------------------------------------------------------------------------------------|------------------------|-----------------|
| adays left to enroll                                                                                                                | Click, <b>View available plans</b><br>to choose benefit options,<br>or <b>Waive benefit</b> if you |                 |                                                                                                           | Your cost per paycheck | Go to section 🔻 |
| Your benefit elections will not be effective until you click Submit enrollment.                                                     | choose to not enroll.                                                                              |                 |                                                                                                           |                        |                 |
| Action Required  These plans need your attention. You can waive a benefit or click View avail are plans to update your information. |                                                                                                    |                 |                                                                                                           |                        |                 |
| ∜ Medical                                                                                                                           | P A                                                                                                | Action Required | ₩ Dental                                                                                                  |                        | Action Required |
| Multiple available options  You have benefit options available to choose from See what is right for you!                            |                                                                                                    |                 | Multiple available options  You have benefit options available to choose from. See what is right for you! |                        |                 |
| View available plans X Waive benefit                                                                                                |                                                                                                    |                 | View available plans X Waive benefit                                                                      |                        |                 |
| ⊗ Vision                                                                                                                            | <b>№</b> A                                                                                         | Action Required |                                                                                                           |                        |                 |
| VSP- Choice Vision Plan, All Elig Bundled                                                                                           |                                                                                                    |                 |                                                                                                           |                        |                 |
| You have benefit options available to choose from. See what is right for you!  View available plans   X Waive benefit               |                                                                                                    |                 |                                                                                                           |                        |                 |
| Back to welcome Finish later Submit enrollment                                                                                      |                                                                                                    |                 |                                                                                                           |                        |                 |

#### Benefits enrollment (cont.)

Scroll down the page to view all options.

Some options will state **Action Required.** 

Please review options and choose to elect or waive the benefit plan.

APP.

#### Enrolling in benefits

Take a moment to review the offered benefit elections. Items requiring action will be prioritized at the top. All other available elections will be listed underneath.

Tap on the desired benefit to view the details.

#### Waiving benefits