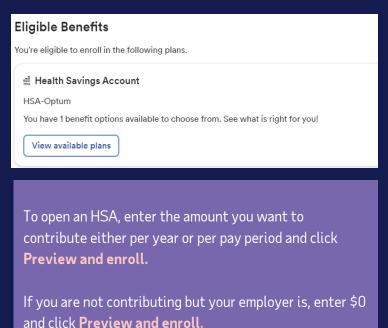

|                 |                                                                                                           |                        |                 |

5 **P** 

#### View plans & add dependents and beneficiaries





You will need a **Social Security Number** and **date of birth** to add a dependent or beneficiary. Adding a dependent will automatically update the **plan cost** based on your coverage level.



ÆP.

#### Benefits enrollment (cont.)





Scroll down the page to view all options.

Some options will state **Action Required.** 

Please review options and choose to elect or waive the benefit plan.

APP.

#### Sign up for the Optum HSA

(if you elected a qualified plan)







#### Choose your Health Care FSA and contribution amount

(If you wish to participate)



#### **Reminders:**

Limited FSA only covers basic dental and vision expenses if also enrolled in an HSA.

Contribution amount will be based on the plan year, not the calendar year.





#### Choose your FSA Dependent Care and contribution amount

(If you wish to participate)



#### Reminders:

Choose to enter either **Per Pay Period or Annual**amount.

Contribution amount will be based on the plan year, not calendar year.

IRS contribution limits are applied per calendar year.







## Review and complete enrollment



Review the plans you're enrolled in.

Click Submit Enrollment

to confirm your elections



ÆP?

#### You're enrolled - way to go!





# ADP TotalSource Mobile Benefits Experien