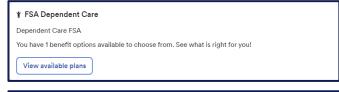

#### Choose your FSA Dependent Care and contribution amount

(If you wish to participate)

#### Reminders:

Choose to enter either **Per Pay Period or Annual**amount.

Contribution amount will be based on the plan year, not calendar year.

IRS contribution limits are applied per calendar year.