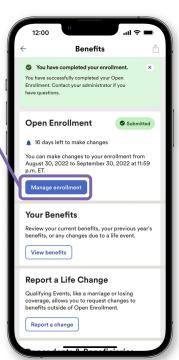

A confirmation screen will display, providing your per paycheck cost and effective date (event date).

Finalize your changes in **Manage enrollment** before your enrollment period ends.