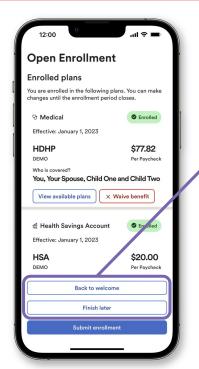

#### Completing your enrollment

Review your election before submitting. Tap **Finish later** if you need more time, or **Back to welcome** to make edits.

Tap **Submit enrollment** when you're ready, then **Yes** or **No** on the next screen to proceed.