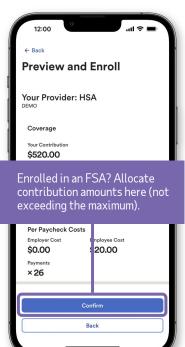

#### Choose your Health Care FSA and contribution amount

(If you wish to participate)

#### Reminders:

Choose to enter either **Per Pay Period or Annual**amount.

Contribution amount will be based on the plan year, not calendar year.

IRS contribution limits are applied per calendar year.

#### Spending accounts

Under Other Available Elections, take a look at the spending accounts offered.