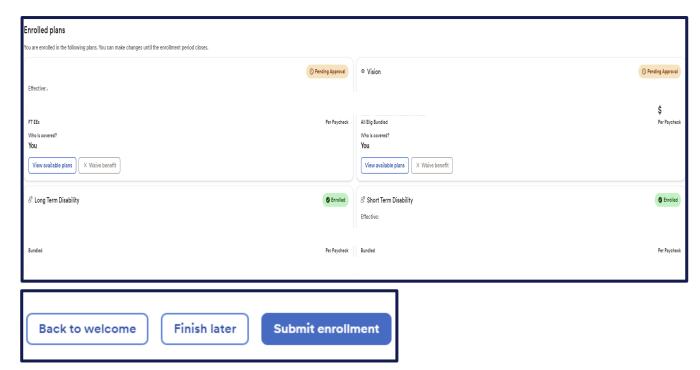

## Review and complete enrollment

Review the plans you're enrolled in.

Click Submit Enrollment

to confirm your elections

ÆP?

#### Completing your enrollment

Review your election before submitting. Tap **Finish later** if you need more time, or **Back to welcome** to make edits.

Tap **Submit enrollment** when you're ready, then **Yes** or **No** on the next screen to proceed.