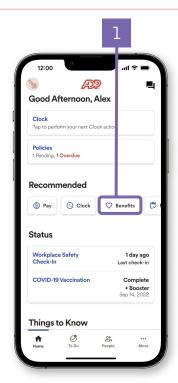

contribution amount

(If you wish to participate)



#### **Reminders:**

Limited FSA only covers basic dental and vision expenses if also enrolled in an HSA.

Contribution amount will be based on the plan year, not the calendar year.





#### Choose your FSA Dependent Care and contribution amount

(If you wish to participate)



#### Reminders:

Choose to enter either **Per Pay Period or Annual**amount.

Contribution amount will be based on the plan year, not calendar year.

IRS contribution limits are applied per calendar year.







## Review and complete enrollment



Review the plans you're enrolled in.

Click Submit Enrollment

to confirm your elections



ÆP?

#### You're enrolled - way to go!





# ADP TotalSource Mobile Benefits Experience

#### Access the enrollment wizard











#### Add dependents and beneficiaries



Dependents and Beneficiaries • Add dependent or beneficiary Click here to add dependents. You Your Spouse must enter their First and Last Dependent Spouse Relationship, Child One Birth Date, etc. Dependent Relationship Child Child Two Dependent Relationship Child



ÆP.

15

#### Enrolling in benefits



Take a moment to review the offered benefit elections. Items requiring action will be prioritized at the top. All other available elections will be listed underneath.

Tap on the desired benefit to view the details.







ÆP!

#### Waiving benefits







#### Spending accounts



Under Other Available Elections, take a look at the spending accounts offered.







#### Designating beneficiaries



Whether you're offered an employer-paid ba