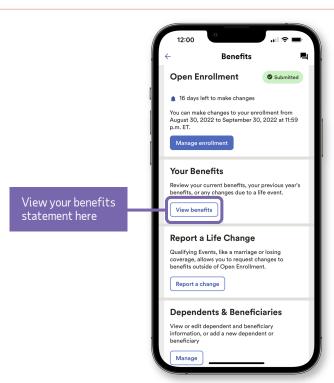

#### Viewing your benefits statement

To see your benefits statement, tap **View benefits,** then select your effective date.

The screen will display your benefit elections, waived benefits, per paycheck cost and who's covered.

Select your effective date to see your benefit elections, waived benefits, per paycheck cost and who's covered.

ÆP?