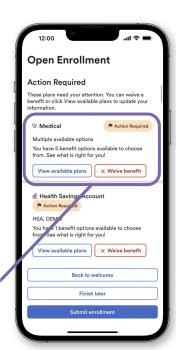

#### Enrolling in benefits

Take a moment to review the offered benefit elections. Items requiring action will be prioritized at the top. All other available elections will be listed underneath.

Tap on the desired benefit to view the details.

#### Benefits enrollment (cont.)

Scroll down the page to view all options.

Some options will state **Action Required.** 

Please review options and choose to elect or waive the benefit plan.

APP.

#### Benefits enrollment (cont.)

|                                                                                                                                     |                                                                                                    | Ī               |                                                                                                           |                        |                 |
|-------------------------------------------------------------------------------------------------------------------------------------|----------------------------------------------------------------------------------------------------|-----------------|-----------------------------------------------------------------------------------------------------------|------------------------|-----------------|
| adays left to enroll                                                                                                                | Click, <b>View available plans</b><br>to choose benefit options,<br>or <b>Waive benefit</b> if you |                 |                                                                                                           | Your cost per paycheck | Go to section 🔻 |
| Your benefit elections will not be effective until you click Submit enrollment.                                                     | choose to not enroll.                                                                              |                 |                                                                                                           |                        |                 |
| Action Required  These plans need your attention. You can waive a benefit or click View avail are plans to update your information. |                                                                                                    |                 |                                                                                                           |                        |                 |
| ∜ Medical                                                                                                                           | P A                                                                                                | Action Required | ₩ Dental                                                                                                  |                        | Action Required |
| Multiple available options  You have benefit options available to choose from See what is right for you!                            |                                                                                                    |                 | Multiple available options  You have benefit options available to choose from. See what is right for you! |                        |                 |
| View available plans X Waive benefit                                                                                                |                                                                                                    |                 | View available plans X Waive benefit                                                                      |                        |                 |
| ⊗ Vision                                                                                                                            | <b>№</b> A                                                                                         | Action Required |                                                                                                           |                        |                 |
| VSP- Choice Vision Plan, All Elig Bundled                                                                                           |                                                                                                    |                 |                                                                                                           |                        |                 |
| You have benefit options available to choose from. See what is right for you!  View available plans   X Waive benefit               |                                                                                                    |                 |                                                                                                           |                        |                 |
| Back to welcome Finish later Submit enrollment                                                                                      |                                                                                                    |                 |                                                                                                           |                        |                 |