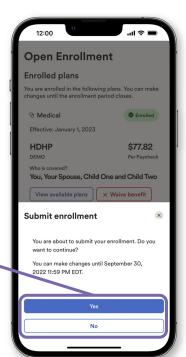

#### Completing your enrollment

Review your election before submitting. Tap **Finish later** if you need more time, or **Back to welcome** to make edits.

Tap **Submit enrollment** when you're ready, then **Yes** or **No** on the next screen to proceed.