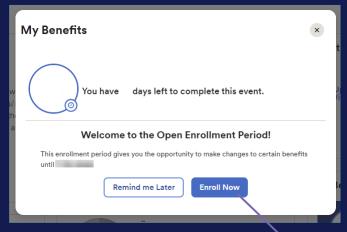

# Navigating the enrollment wizard

How to enroll from your computer or phone



### Your 4 to-dos ...

**Review your benefits** – in your personalized enrollment video, on ADP TotalSource<sup>®</sup>.

**Get answers** on the MyLife website (MyLife-ts.adp.com) and/or by calling a MyLife Advisor (844-448-0325).

**Gather** dependents' SSNs and **choose** primary care doctors, if needed.

**Enroll** through ADPTotalSource.ADP.com or mobile device by your deadline.

#### Welcome!



This page contains details about your benefit offerings, coverage dates, and resources to help you through enrollment.



#### Benefits enrollment







Select Enroll Now to begin

#### Benefits enrollment (cont.)



|                                                                                                                                     |                                                                                                    | Ī               |                                                                                                           |                        |                 |
|-------------------------------------------------------------------------------------------------------------------------------------|----------------------------------------------------------------------------------------------------|-----------------|------------------------------------------------------------------------