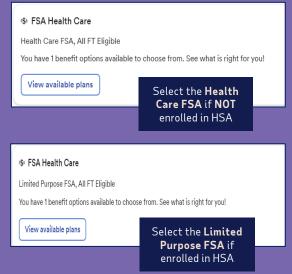

#### Choose your Health Care FSA and contribution amount

(If you wish to participate)

#### **Reminders:**

Limited FSA only covers basic dental and vision expenses if also enrolled in an HSA.

Contribution amount will be based on the plan year, not the calendar year.