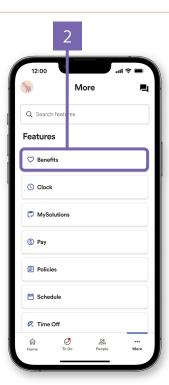

ntribution amount

(If you wish to participate)



#### **Reminders:**

Limited FSA only covers basic dental and vision expenses if also enrolled in an HSA.

Contribution amount will be based on the plan year, not the calendar year.





#### Choose your FSA Dependent Care and contribution amount

(If you wish to participate)



#### Reminders:

Choose to enter either **Per Pay Period or Annual**amount.

Contribution amount will be based on the plan year, not calendar year.

IRS contribution limits are applied per calendar year.







## Review and complete enrollment



Review the plans you're enrolled in.

Click Submit Enrollment

to confirm your elections



ÆP?

#### You're enrolled - way to go!





# ADP TotalSource Mobile Benefits Experience

#### Access the enrollment wizard











#### Add dependents and beneficiaries



Dependents and Beneficiaries • Add dependent or beneficiary Click here to add dependents. You Your Spouse must enter their First and Last Dependent Spouse Relationship, Child One Birth Date, etc. Dependent Relationship Child Child Two Dependent Relationship Child



ÆP.

15

#### Enrolling in benefits



Take a moment to review the offered benefit elections. Items requiring action will be prioritized at the top. All other available elections will be listed underneath.

Tap on the desired benefit to view the details.







ÆP!

#### Waiving benefits







#### Spending accounts



Under Other Available Elections, take a look at the spending accounts offered.







#### Designating beneficiaries



Whether you're offered an employer-paid basi