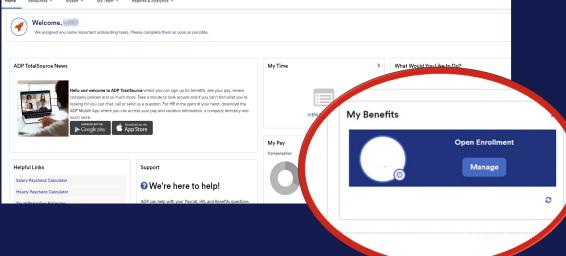

# Navigating the enrollment wizard

How to enroll from your computer or phone



### Your 4 to-dos ...

**Review your benefits** – in your personalized enrollment video, on ADP TotalSource<sup>®</sup>.

**Get answers** on the MyLife website (MyLife-ts.adp.com) and/or by calling a MyLife Advisor (844-448-0325).

**Gather** dependents' SSNs and **choose** primary care doctors, if needed.

**Enroll** through ADPTotalSource.ADP.com or mobile device by your deadline.

#### Welcome!



This page contains details about your benefit offerings, coverage dates, and resources to help you through enrollment.



#### Benefits enrollment







Select Enroll Now to begin

#### Benefits enrollment (cont.)



|                                                                                                                                     |                                                                                                    | Ī               |                                                                                                           |                        |                 |
|-------------------------------------------------------------------------------------------------------------------------------------|----------------------------------------------------------------------------------------------------|-----------------|--------------------------------------------------------------------------