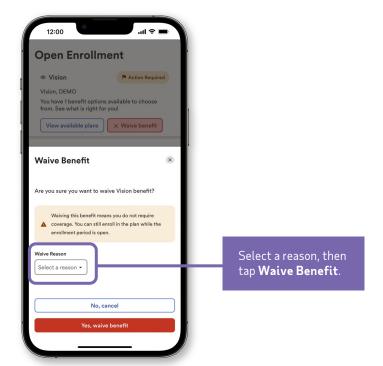

led in.

Click Submit Enrollment

to confirm your elections



ÆP?

#### You're enrolled - way to go!





# ADP TotalSource Mobile Benefits Experience

#### Access the enrollment wizard











#### Add dependents and beneficiaries



Dependents and Beneficiaries • Add dependent or beneficiary Click here to add dependents. You Your Spouse must enter their First and Last Dependent Spouse Relationship, Child One Birth Date, etc. Dependent Relationship Child Child Two Dependent Relationship Child



ÆP.

15

#### Enrolling in benefits



Take a moment to review the offered benefit elections. Items requiring action will be prioritized at the top. All other available elections will be listed underneath.

Tap on the desired benefit to view the details.







ÆP!

#### Waiving benefits







#### Spending accounts



Under Other Available Elections, take a look at the spending accounts offered.







#### Designating beneficiaries



Whether you're offered an employer-paid basic life insurance, or you decide to enroll in a voluntary life insurance plan, you'll be required to designate your beneficiaries.





APP.

#### Completing your enrollment





Review your election before submitting. Tap **Finish later** if you need more time, or **Back to welcome** to make edits.

Tap **Submit enrollment** when you're ready, then **Yes** or **No** on the next screen to proceed.

A confirmation screen will display, providing your per paycheck cost and effective date (event date).



Finalize your changes in **Manage enrollment** before your enrollment period ends.



#### Viewing you