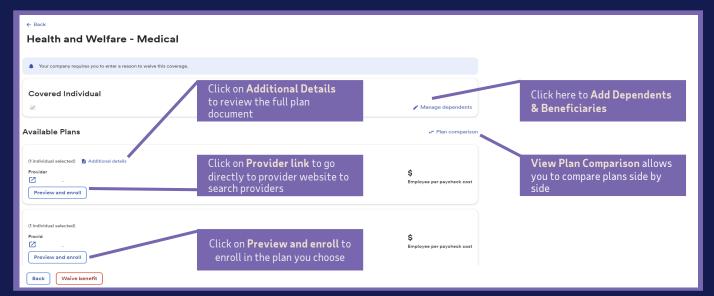

#### View plans & add dependents and beneficiaries

You will need a **Social Security Number** and **date of birth** to add a dependent or beneficiary. Adding a dependent will automatically update the **plan cost** based on your coverage level.

#### Benefits enrollment (cont.)

Scroll down the page to view all options.

Some options will state **Action Required.** 

Please review options and choose to elect or waive the benefit plan.

APP.