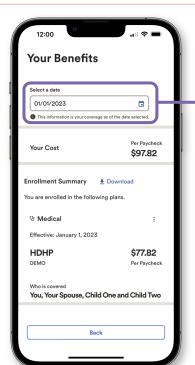

#### Viewing your benefits statement

To see your benefits statement, tap **View benefits,** then select your effective date.

The screen will display your benefit elections, waived benefits, per paycheck cost and who's covered.

Select your effective date to see your benefit elections, waived benefits, per paycheck cost and who's covered.

ÆP?