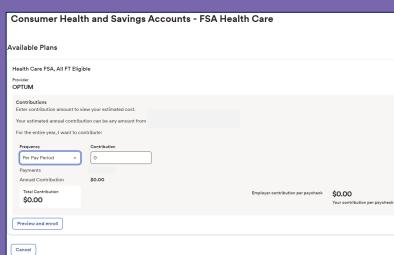

#### Choose your Health Care FSA and contribution amount

(If you wish to participate)

#### **Reminders:**

Limited FSA only covers basic dental and vision expenses if also enrolled in an HSA.

Contribution amount will be based on the plan year, not the calendar year.