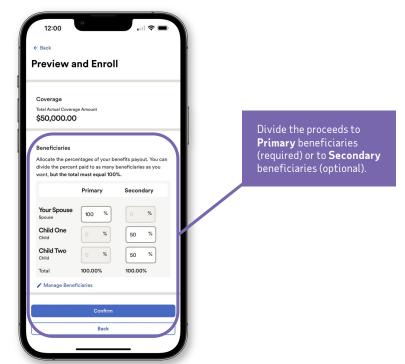

#### Designating beneficiaries

Whether you're offered an employer-paid basic life insurance, or you decide to enroll in a voluntary life insurance plan, you'll be required to designate your beneficiaries.