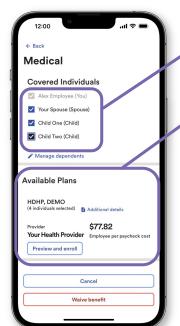

#### Waiving benefits

#### View plans & add dependents and beneficiaries

You will need a **Social Security Number** and **date of birth** to add a dependent or beneficiary. Adding a dependent will automatically update the **plan cost** based on your coverage level.