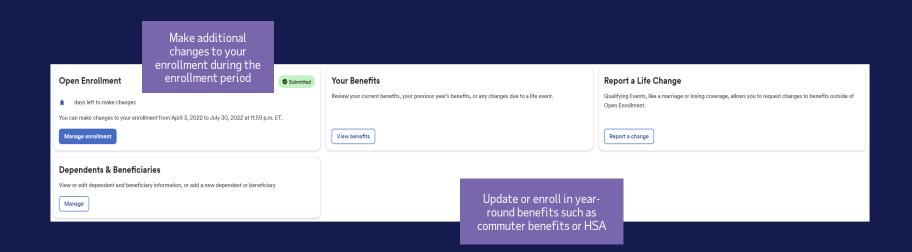

#### Benefits enrollment

Select Enroll Now to begin

#### Benefits enrollment (cont.)

|                                                                                                                                     |                                                                                                    | Ī               |                                                                                                           |                        |                 |
|-------------------------------------------------------------------------------------------------------------------------------------|----------------------------------------------------------------------------------------------------|-----------------|-----------------------------------------------------------------------------------------------------------|------------------------|-----------------|
| adays left to enroll                                                                                                                | Click, <b>View available plans</b><br>to choose benefit options,<br>or <b>Waive benefit</b> if you |                 |                                                                                                           | Your cost per paycheck | Go to section 🔻 |
| Your benefit elections will not be effective until you click Submit enrollment.                                                     | choose to not enroll.                                                                              |                 |                                                                                                           |                        |                 |
| Action Required  These plans need your attention. You can waive a benefit or click View avail are plans to update your information. |                                                                                                    |                 |                                                                                                           |                        |                 |
| ∜ Medical                                                                                                                           | P A                                                                                                | Action Required | ₩ Dental                                                                                                  |                        | Action Required |
| Multiple available options  You have benefit options available to choose from See what is right for you!                            |                                                                                                    |                 | Multiple available options  You have benefit options available to choose from. See what is right for you! |                        |                 |
| View available plans X Waive benefit                                                                                                |                                                                                                    |                 | View available plans X Waive benefit                                                                      |                        |                 |
| ⊗ Vision                                                                                                                            | <b>№</b> A                                                                                         | Action Required |                                                                                                           |                        |                 |
| VSP- Choice Vision Plan, All Elig Bundled                                                                                           |                                                                                                    |                 |                                                                                                           |                        |                 |
| You have benefit options available to choose from. See what is right for you!  View available plans   X Waive benefit               |                                                                                                    |                 |                                                                                                           |                        |                 |
| Back to welcome Finish later Submit enrollment                                                                                      |                                                                                                    |                 |                                                                                                           |                        |                 |

#### Benefits enrollment (cont.)

Scroll down the page to view all options.

Some options will state **Action Required.** 

Please review options and choose to elect or waive the benefit plan.

APP.

A confirmation screen will display, providing your per paycheck cost and effective date (event date).

Finalize your changes in **Manage enrollment** before your enrollment period ends.

#### Viewing your benefits statement

To see your benefits statement, tap **View benefits,** then select your effective date.

The screen will display your benefit elections, waived benefits, per paycheck cost and who's covered.