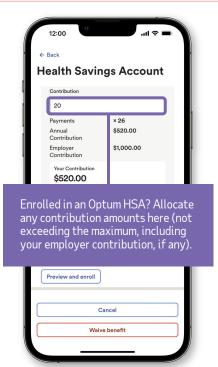

#### Sign up for the Optum HSA

(if you elected a qualified plan)

#### Spending accounts

Under Other Available Elections, take a look at the spending accounts offered.