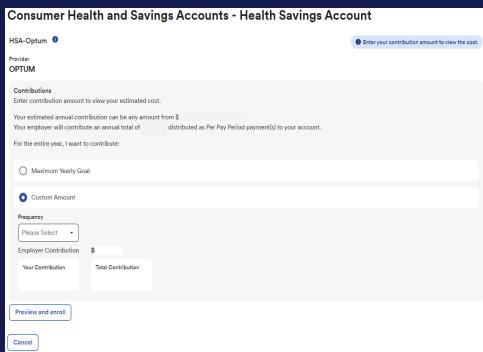

|                 |                                                                                                           |                        |                 |

5 **P** 

#### View plans & add dependents and beneficiaries





You will need a **Social Security Number** and **date of birth** to add a dependent or beneficiary. Adding a dependent will automatically update the **plan cost** based on your coverage level.



ÆP.

#### Benefits enrollment (cont.)





Scroll down the page to view all options.

Some options will state **Action Required.** 

Please review options and choose to elect or waive the benefit plan.

APP.

#### Sign up for the Optum HSA

(if you elected a qualified plan)







#### Choose your Health Care FSA and contribution amount

(If you wish to participate)



#### **Reminders:**

Limited FSA only covers basic dental and vision expenses if also enrolled in an HSA.

Contribution amount will be based on the plan year, not the calendar year.





#### Choose your FSA Dependent Care and contribution amount

(If you wish to participate)



#### Reminders:

Choose to enter either **Per Pay Period or Annual**amount.

Contribution amount will be based on the plan year, not calendar year.

IRS contribution limits are applied per calendar year.







## Review and complete enrollment



Review the plans you're enrolled in.

Click Submit Enrollment

to confirm your elections



ÆP?

#### You're enrolled - way to go!





# ADP TotalSource Mobile Benefits Experience