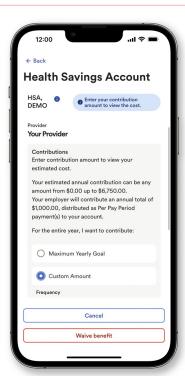

#### Sign up for the Optum HSA

(if you elected a qualified plan)

#### Reminders:

Choose to enter either **Per Pay Period or Annual**amount.

Contribution amount will be based on the plan year, not calendar year.

IRS contribution limits are applied per calendar year.