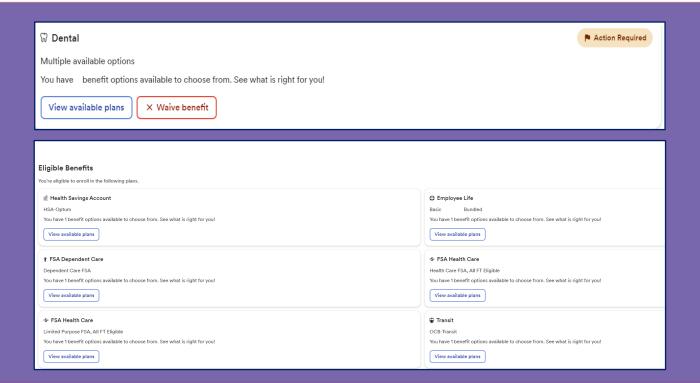

#### Benefits enrollment (cont.)

|                                                                                                                                     |                                                                                                    | Ī               |                                                                                                           |                        |                 |
|-------------------------------------------------------------------------------------------------------------------------------------|----------------------------------------------------------------------------------------------------|-----------------|-----------------------------------------------------------------------------------------------------------|------------------------|-----------------|
| adays left to enroll                                                                                                                | Click, <b>View available plans</b><br>to choose benefit options,<br>or <b>Waive benefit</b> if you |                 |                                                                                                           | Your cost per paycheck | Go to section 🔻 |
| Your benefit elections will not be effective until you click Submit enrollment.                                                     | choose to not enroll.                                                                              |                 |                                                                                                           |                        |                 |
| Action Required  These plans need your attention. You can waive a benefit or click View avail are plans to update your information. |                                                                                                    |                 |                                                                                                           |                        |                 |
| ∜ Medical                                                                                                                           | P A                                                                                                | Action Required | ₩ Dental                                                                                                  |                        | Action Required |
| Multiple available options  You have benefit options available to choose from See what is right for you!                            |                                                                                                    |                 | Multiple available options  You have benefit options available to choose from. See what is right for you! |                        |                 |
| View available plans X Waive benefit                                                                                                |                                                                                                    |                 | View available plans X Waive benefit                                                                      |                        |                 |
| ⊗ Vision                                                                                                                            | <b>№</b> A                                                                                         | Action Required |                                                                                                           |                        |                 |
| VSP- Choice Vision Plan, All Elig Bundled                                                                                           |                                                                                                    |                 |                                                                                                           |                        |                 |
| You have benefit options available to choose from. See what is right for you!  View available plans   X Waive benefit               |                                                                                                    |                 |                                                                                                           |                        |                 |
| Back to welcome Finish later Submit enrollment                                                                                      |                                                                                                    |                 |                                                                                                           |                        |                 |

#### Benefits enrollment (cont.)

Scroll down the page to view all options.

Some options will state **Action Required.** 

Please review options and choose to elect or waive the benefit plan.

APP.