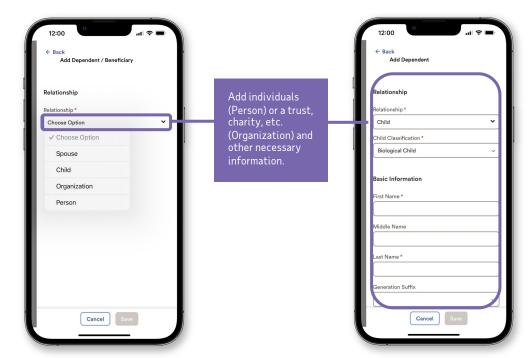

#### Add dependents and beneficiaries

Dependents and Beneficiaries • Add dependent or beneficiary Click here to add dependents. You Your Spouse must enter their First and Last Dependent Spouse Relationship, Child One Birth Date, etc. Dependent Relationship Child Child Two Dependent Relationship Child

#### View plans & add dependents and beneficiaries

You will need a **Social Security Number** and **date of birth** to add a dependent or beneficiary. Adding a dependent will automatically update the **plan cost** based on your coverage level.