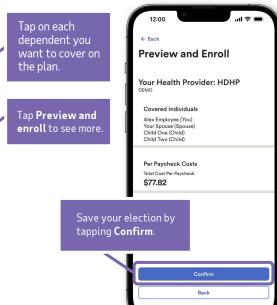

#### Enrolling in benefits

Take a moment to review the offered benefit elections. Items requiring action will be prioritized at the top. All other available elections will be listed underneath.

Tap on the desired benefit to view the details.

#### Completing your enrollment

Review your election before submitting. Tap **Finish later** if you need more time, or **Back to welcome** to make edits.

Tap **Submit enrollment** when you're ready, then **Yes** or **No** on the next screen to proceed.